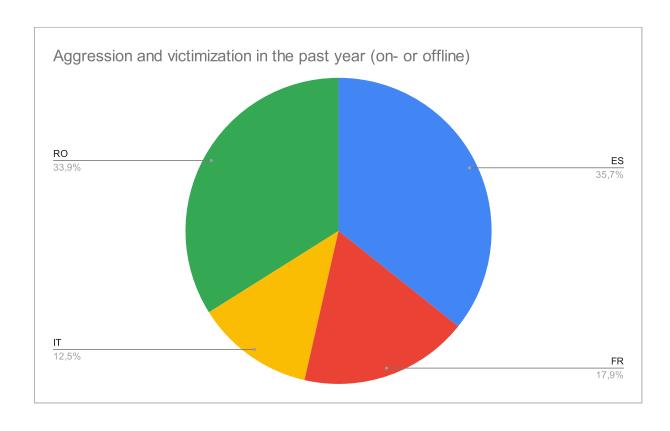

## Aggression and victimization in the past year (on- or offline), by country

|    | % Aggressors | % Victims |
|----|--------------|-----------|
| ES | 20           | 34        |
| FR | 10           | 24        |
| IT | 7            | 10        |
| RO | 19           | 32        |