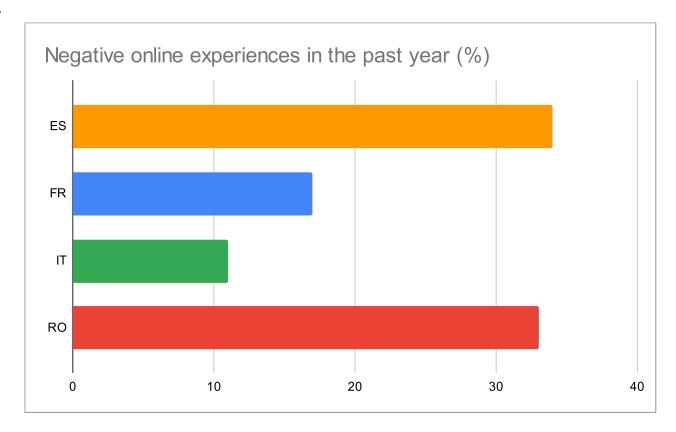

# Negative online experiences in the past year, by country

| ES | 34 |
|----|----|
| FR | 17 |
| IT | 11 |
| RO | 33 |