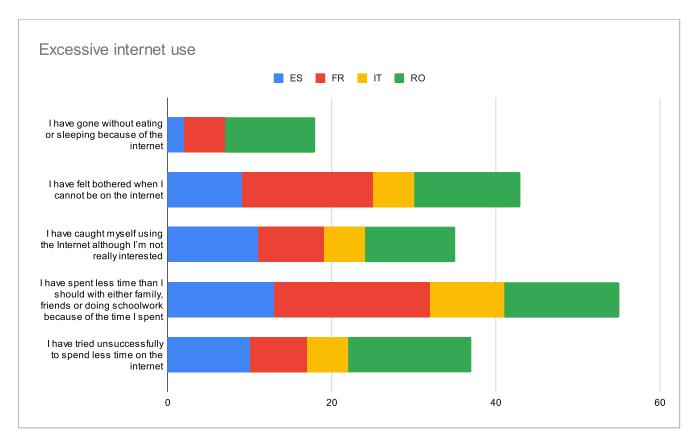

#### **Excessive internet use**

I have gone without e: I have felt bothered when I have caught myself using the Internet I have spent less time than I s I have tried unsuccessfully to spend less time on the internet

| ES | 2  | 9  | 11 | 13 | 10 |
|----|----|----|----|----|----|
| FR | 5  | 16 | 8  | 19 | 7  |
| IT | 0  | 5  | 5  | 9  | 5  |
| RO | 11 | 13 | 11 | 14 | 15 |