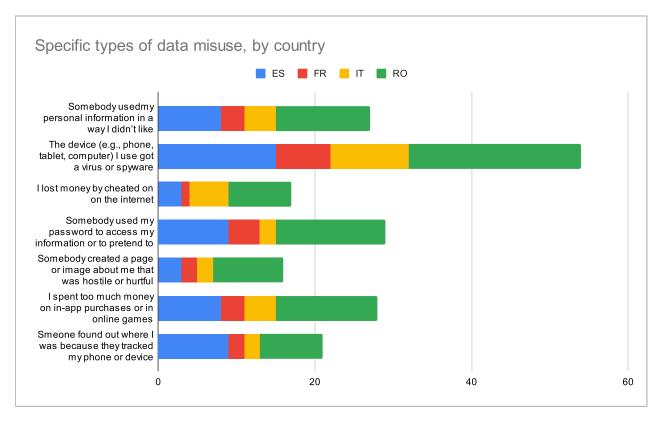

### Specific types of data misuse, by country

Somebody usedmy per The device (e.g., phone, ta I lost money by cheated on on the inter Somebody used my password | Somebody created a pa I spent too much money on in-app | Smeone found out where I was because the

| ES | 8  | 15 | 3 | 9  | 3 | 8  |
|----|----|----|---|----|---|----|
| FR | 3  | 7  | 1 | 4  | 2 | 3  |
| IT | 4  | 10 | 5 | 2  | 2 | 4  |
| RO | 12 | 22 | 8 | 14 | 9 | 13 |