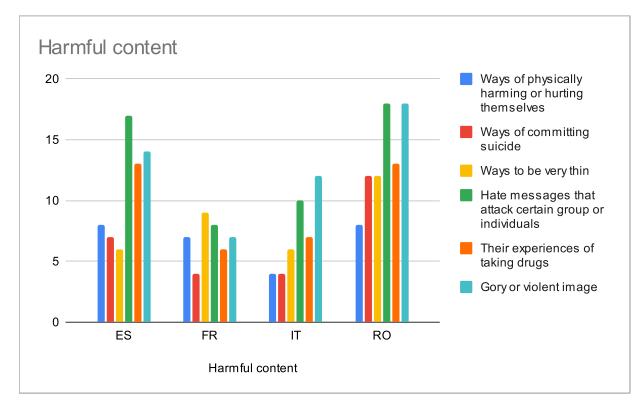

## **Harmful content**

Ways of physically har Ways of committing suicide Ways to be very thin

Hate messages that attack cerl Their experiences of tal Gory or violent image

|    | ways or physically har ways or con | innicang salcial ways c |
|----|------------------------------------|-------------------------|
| ES | 8                                  | 7                       |
| FR | 7                                  | 4                       |
| IT | 4                                  | 4                       |
| RO | 8                                  | 12                      |
|    |                                    |                         |