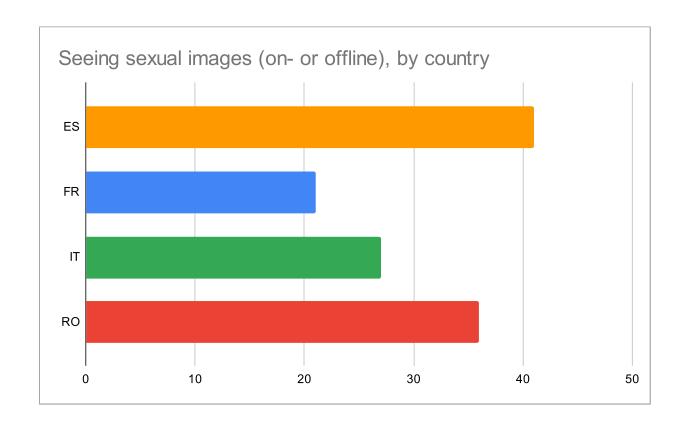

# Seeing sexual images (on- or offline), by country

| ES | 41 |
|----|----|
| FR | 21 |
| IT | 27 |
| RO | 36 |

My parent published ir I asked my parent or carer I was upset because of information my | I received negative or hurtful comments because of something my parent published online