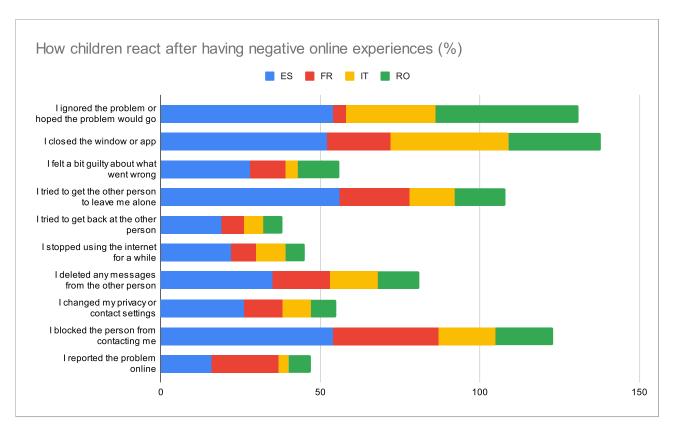

### How children react after having negative online experiences, by country

|    | I ignored the problem or I closed the window or app — I felt a bit guilty about what went |    | ilty about what went wrong I tried to get the otl | I tried to get the other person to k I tried to get back at the o I stopped using the internet for a while I deleted any messages from the other person to k I tried to get back at the o I stopped using the internet for a while I deleted any messages from the other person to k I tried to get back at the o I stopped using the internet for a while I deleted any messages from the other person to k I tried to get back at the o I stopped using the internet for a while I deleted any messages from the other person to k I tried to get back at the o I stopped using the internet for a while I deleted any messages from the other person to k I tried to get back at the o I stopped using the internet for a while I deleted any messages from the other person to the other p |    |    |    |
|----|-------------------------------------------------------------------------------------------|----|---------------------------------------------------|--------------------------------------------------------------------------------------------------------------------------------------------------------------------------------------------------------------------------------------------------------------------------------------------------------------------------------------------------------------------------------------------------------------------------------------------------------------------------------------------------------------------------------------------------------------------------------------------------------------------------------------------------------------------------------------------------------------------------------------------------------------------------------------------------------------------------------------------------------------------------------------------------------------------------------------------------------------------------------------------------------------------------------------------------------------------------------------------------------------------------------------------------------------------------------------------------------------------------------------------------------------------------------------------------------------------------------------------------------------------------------------------------------------------------------------------------------------------------------------------------------------------------------------------------------------------------------------------------------------------------------------------------------------------------------------------------------------------------------------------------------------------------------------------------------------------------------------------------------------------------------------------------------------------------------------------------------------------------------------------------------------------------------------------------------------------------------------------------------------------------------|----|----|----|
| ES | 54                                                                                        | 52 | 28                                                | 56                                                                                                                                                                                                                                                                                                                                                                                                                                                                                                                                                                                                                                                                                                                                                                                                                                                                                                                                                                                                                                                                                                                                                                                                                                                                                                                                                                                                                                                                                                                                                                                                                                                                                                                                                                                                                                                                                                                                                                                                                                                                                                                             | 19 | 22 | 35 |
| FR | 4                                                                                         | 20 | 11                                                | 22                                                                                                                                                                                                                                                                                                                                                                                                                                                                                                                                                                                                                                                                                                                                                                                                                                                                                                                                                                                                                                                                                                                                                                                                                                                                                                                                                                                                                                                                                                                                                                                                                                                                                                                                                                                                                                                                                                                                                                                                                                                                                                                             | 7  | 8  | 18 |
| IT | 28                                                                                        | 37 | 4                                                 | 14                                                                                                                                                                                                                                                                                                                                                                                                                                                                                                                                                                                                                                                                                                                                                                                                                                                                                                                                                                                                                                                                                                                                                                                                                                                                                                                                                                                                                                                                                                                                                                                                                                                                                                                                                                                                                                                                                                                                                                                                                                                                                                                             | 6  | 9  | 15 |
| RO | 45                                                                                        | 29 | 13                                                | 16                                                                                                                                                                                                                                                                                                                                                                                                                                                                                                                                                                                                                                                                                                                                                                                                                                                                                                                                                                                                                                                                                                                                                                                                                                                                                                                                                                                                                                                                                                                                                                                                                                                                                                                                                                                                                                                                                                                                                                                                                                                                                                                             | 6  | 6  | 13 |