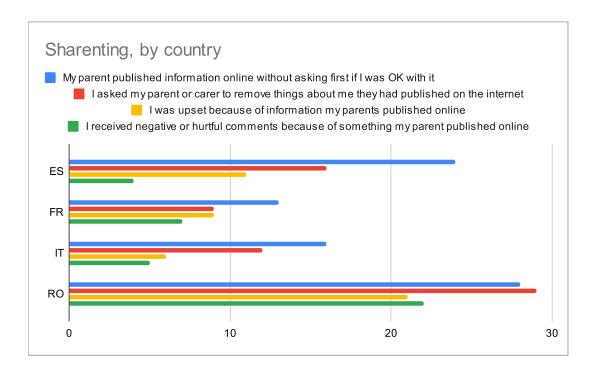

# Seeing sexual images (on- or offline), by country

| ES | 41 |
|----|----|
| FR | 21 |
| IT | 27 |
| RO | 36 |

My parent published ir I asked my parent or carer I was upset because of information my | I received negative or hurtful comments because of something my parent published online

| ES | 24 | 16 | 11 | 4  |
|----|----|----|----|----|
| FR | 13 | 9  | 9  | 7  |
| IT | 16 | 12 | 6  | 5  |
| RO | 28 | 29 | 21 | 22 |